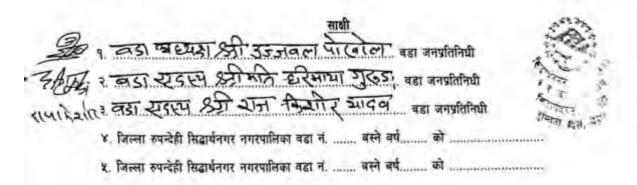

### PUBLIC

Document Stage: Updated Project Number: 55346-001 November 2024

Nepal: Urban Resilience and Livability Improvement Project

Improvement of Roads and Drains in Siddharthanagar Municipality

Package Number: URLIP/SDN/CW01