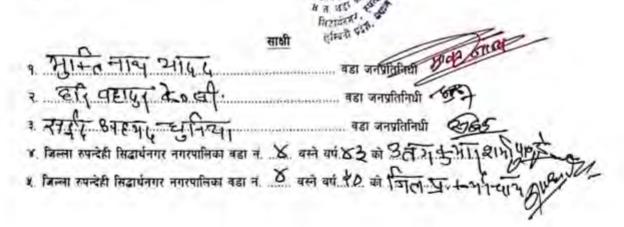

### PUBLIC

Document Stage: Updated Project Number: 55346-001 November 2024

Nepal: Urban Resilience and Livability Improvement Project

Improvement of Roads and Drains in Siddharthanagar Municipality

Package Number: URLIP/SDN/CW01