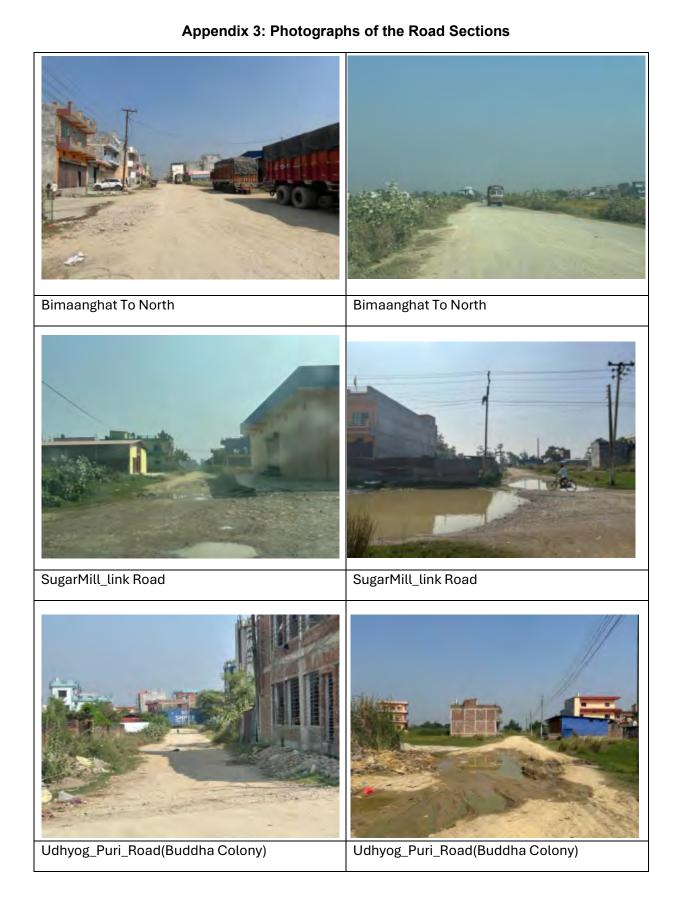

| Santa<br>Kumar<br>Ahir | Mal<br>e | Madhe<br>si | Can read<br>and write          | 6           | Servic<br>e     | None          | 104<br>600<br>0                  | 174<br>333.<br>3  | Secondar<br>y                                                                      | Boundary<br>wall          | 4443.<br>1    | 133.4             | 3          |             |
|                                              | Doghari<br>Gau | Avad<br>Raj<br>Mourya  | Mal<br>e | Madhe<br>si | Illiterate                     | 8           | Agricu<br>Iture | None          | 646<br>000                       | 807<br>50         | Secondar<br>y                                                                      | Boundary<br>wall          | 338.6<br>3    | 23.72             | 7          |             |





Copy of the Minutes of the Meeting Details of the Meetings/Consultation Date: 17 February 2023 आज मिति २००७/11/14 उम्मेत दिन सिद्धार्थनगर न पा वडा न का प्राप्त भी अंकराज पौष्यास्त ज्युको अंध्यक्षतामा यस Place: Siddrathnagar -5 any MI HEATING ANY STATU LUThen Read) art Tates JUNITA तथा निर्णय जारियो CHILAH Attendance: 9 (only male) ward representative consultant team 3412411 नवराज पाइयाल प्रमःस वडा अध्यहा - वडा ३ नारायण त्र अपाटयय Key discussion/observation Them CIST 318427 - CIST 9 Devident J III TEITHY ds1 312187 - 951 U an 2169 ast great - dot & ary Decided to organize community of ( Propot Nonager-PIUU *High k* 140 level meeting and obtain voluntary diapor the Rana Terrank land donation consent from the 2. ABILIST Abr रान people living along the road side. 5 dirika UT consultant सार